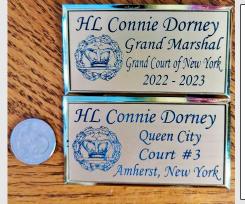

Attention all Honored Ladies and Sir Knights!

A new year has been started, so we are offering to order member badges for you at \$20 a piece. See the sample to the left, that's a quarter next to it. If you would like to order, please fill out the form below and send a check or money order made out to: **Grand Court of New York** to: Linda Cook, 455 Cottonwood Drive, Williamsville, NY 14221 linda.cook418@gmail.com if you have questions.