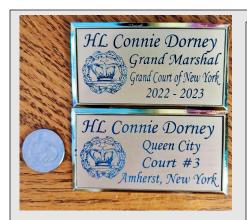

Attention all Honored Ladies and Sir Knights!

A new year has been started, so we are offering to order member badges for you at \$20 a piece. See the sample to the left, that's a quarter next to it. If you would like to order, please fill out the form below and send a check or money order made out to: **Grand Court of New York** to: Linda Cook, 455 Cottonwood Drive, Williamsville, NY 14221 linda.cook418@gmail.com if you have questions.